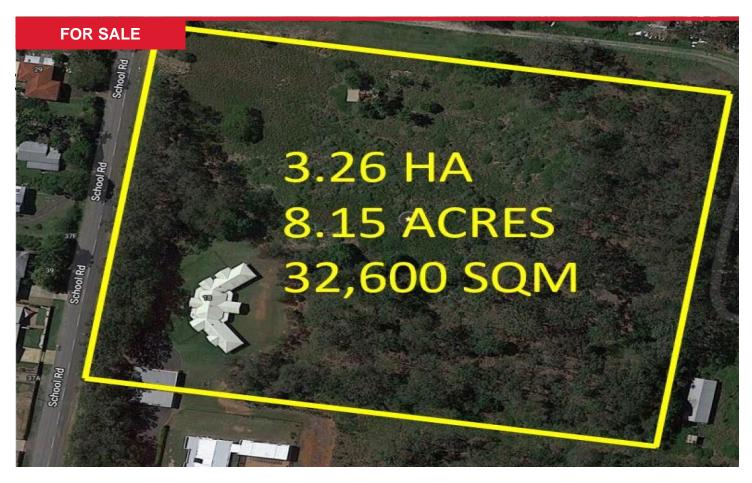

## 18 School Road, Rochedale

- 1, Located in the emerging wealthy area in the southern district, with huge development opportunities and investment potential. After a new round of growth in 2021-2022, the local subdivided small land has reached \$2,300/square.
- 2. Excellent location, convenient transportation, close to M1, M3, new Metro Station Centre, easy access to Gold Coast, Sunshine Coast, Brisbane CBD, Brisbane Airport, and a few minutes' drive to Sunnybank, the Chinese centre.
- 4. Convenient shopping, close to Rochedale Coles, a few minutes' drive to Garden City.
- 5. Education is close to Redeemer Private Middle School, Rochedale State School and Rochedale State High School catchment.